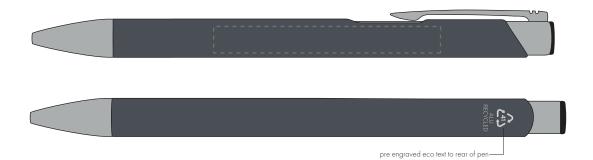

## **PANTONE REFERENCE(S)**

Full colour printing

ARTWORK SCALE 100%

ARTWORK SCALE 100% Digital Print Area: 60mm x 7mm

Product Image for visualisation - colours may vary

## The dashed line is to demonstrate print area and will not appear on your printed item